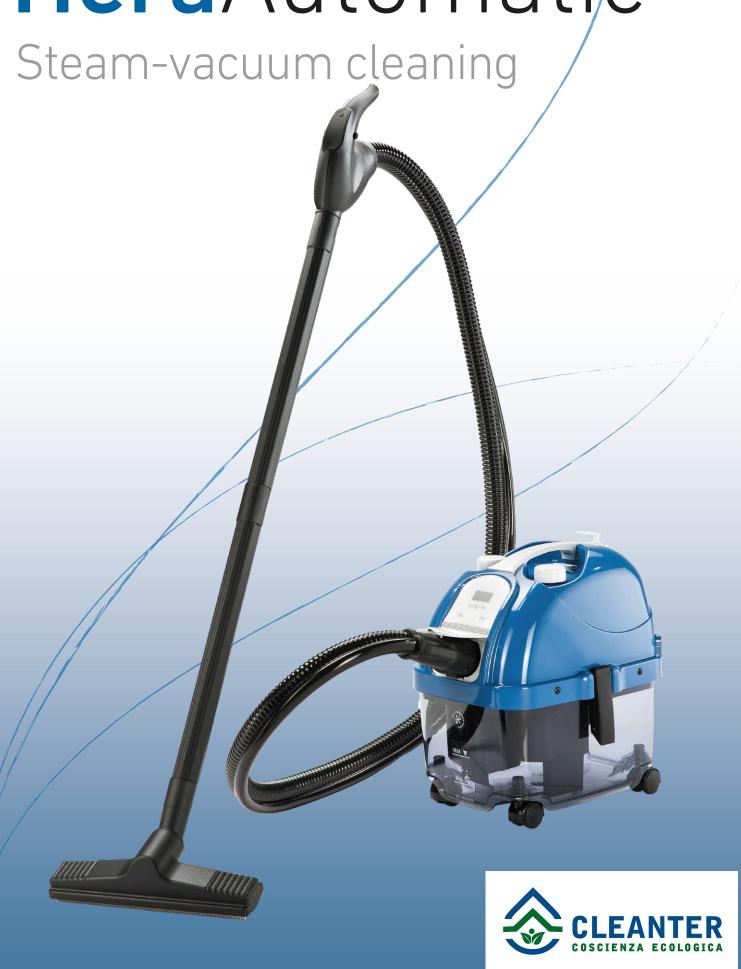

A new machine for fully ecological cleaning that ensures optimum hygiene on all surfaces.

The use of water as the main element makes it a really safe and ecological machine.

Thanks to its power, it is recommended for both domestic and professional use. With the 6-bar steam jet and powerful suction it offers unrivalled ecological hygiene. If necessary, Hera Automatic turns into a powerful steam iron with unlimited autonomy.

Thanks to its small dimensions it is easy to move and handle and it can be stored anywhere. New compact and functional design. Designed and built entirely in Italy

the hygiene for all surfaces

Its power features and compact dimensions make it an indispensable partner for all cleaning needs.

## Hera Automatic is the solution you were looking for.

- Powerful suction of solids and liquids
- Air cleaning
- Steam cleaning
- Instant drying
- Professional ironing