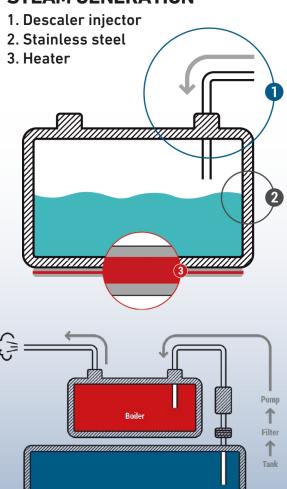

## The boiler refills automatically

Hera Automatic's 165°C steam guarantees deep hygiene thanks to its efficient boiler.

The boiler is one of the main components of the machine, steam is created inside it.

Limescale is the boiler's main enemy, Maxima uses technology designed to help reduce the risk of clogging and malfunction.

#### **Automatic refilling**

A high-pressure pump injects water directly into the boiler while always keeping the level constant when using steam. You can refill the tank even when the machine is switched on without losing time.

Hera's 165°C steam is a guarantee of deep hygiene

#### STEAM GENERATION