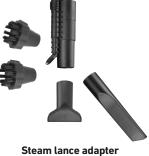

  These two natural filters expel healthy, clean and perfumed air.

Sucking up dirt is not enough, it must definitely be trapped

**Multifunction brush** 

**Extensions** 

Tank filling bottle

150-mm opening

Kit sanitation maxi