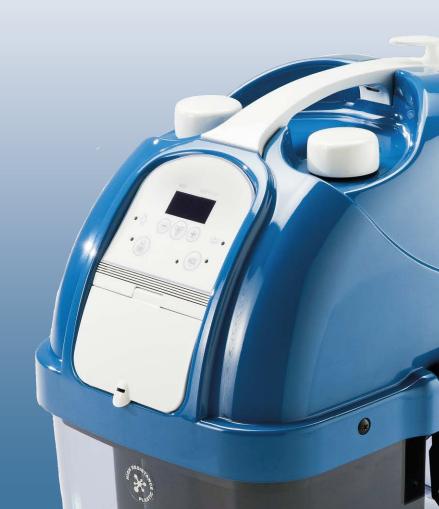

#### **Automatic refilling**

A high-pressure pump injects water directly into the boiler while always keeping the level constant when using steam. You can refill the tank even when the machine is switched on without losing time.

#### STEAM GENERATION