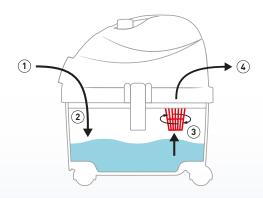

## Air cleaning

HeraAutomatic

Hera Automatic's special motor performs two functions: deeply sucking the dirt and filtering the outgoing air.

The exclusive molecular separator mechanically intercepts the smallest dirt particles and guarantees constant air filtration. Thanks to it, the engine will not suffer the loss of suction due to dirty filters that need to be replaced.

The aspiration of Hera Automatic is always at maximum efficiency.

#### **AIR CLEANING CYCLE**

Suction

Unhealthy air and dust are sucked up and conveyed inside the machine.

- 2 First filtering
  Unhealthy air is subjected to a first filtering using
- 3 Output of clean air
  A second filtering operation is then carried out by
  the exclusive "molecular separator"
  that manages to intercept and reject even the
  smallest particles.
- Output of clean air

  These two natural filters expel healthy, clean and perfumed air.

Sucking up dirt is not enough, it must definitely be trapped

**Multifunction brush** 

**Extensions** 

Tank filling bottle

150-mm opening

Kit sanitation maxi