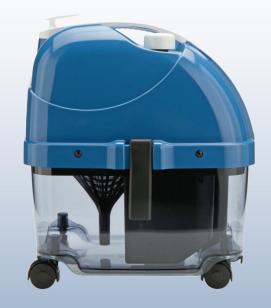

## Air cleaning

HeraAutomatic

Hera Automatic's special motor performs two functions: deeply sucking the dirt and filtering the outgoing air.

The exclusive molecular separator mechanically intercepts the smallest dirt particles and guarantees constant air filtration. Thanks to it, the engine will not suffer the loss of suction due to dirty filters that need to be replaced.

#### **AIR CLEANING CYCLE**

Suction

Unhealthy air and dust are sucked up and conveyed inside the machine.

- 2 First filtering
  Unhealthy air is subjected to a first filtering using
- 3 Output of clean air
  A second filtering operation is then carried out by
  the exclusive "molecular separator"
  that manages to intercept and reject even the
  smallest particles.
- Output of clean air

  These two natural filters expel healthy, clean and perfumed air.

Sucking up dirt is not enough, it must definitely be trapped

**Multifunction brush** 

**Extensions** 

Tank filling bottle

150-mm opening

Kit sanitation maxi