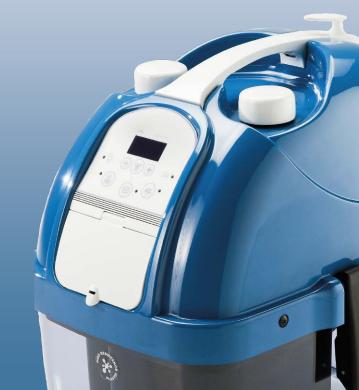

### **Hera**Automatic MADE IN ITALY

## The boiler refills automatically

Hera Automatic's 165°C steam guarantees deep hygiene thanks to its efficient boiler.

The boiler is one of the main components of the machine, steam is created inside it.

#### **Automatic refilling**

A high-pressure pump injects water directly into the boiler while always keeping the level constant when using steam. You can refill the tank even when the machine is switched on without losing time.

## Air cleaning

HeraAutomatic

Hera Automatic's special motor performs two functions: deeply sucking the dirt and filtering the outgoing air.

The exclusive molecular separator mechanically intercepts the smallest dirt particles and guarantees constant air filtration. Thanks to it, the engine will not suffer the loss of suction due to dirty filters that need to be replaced.