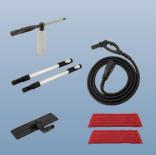

  These two natural filters expel healthy, clean and perfumed air.

Sucking up dirt is not enough, it must definitely be trapped

**Multifunction brush** 

**Extensions** 

Tank filling bottle

150-mm opening

Kit sanitation maxi

**Turbovapor** 

High efficiency turbo brush

Vaporiser

**Natural** essential oils

**Acqua Clean** 

Iron

**Transparent opening** 