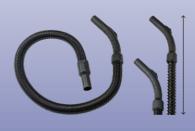

## Semente emente emente

**Transparent opening** 

Handle with hose

Wiper

Degreaser

150-mm opening

**Multifunction brush** 

Extendable hose

Metallic long steam lance

**Turbovapor** 

Kit sanitation maxi

Window cleaner with brisle 360°

Large transparent opening