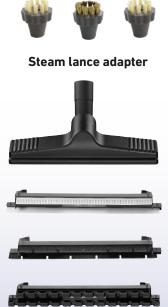

## Semente emente emente

**Transparent opening** 

Handle with hose

Wiper

Degreaser

150-mm opening

**Multifunction brush** 

Extendable hose

Metallic long steam lance

**Turbovapor** 

Kit sanitation maxi

Window cleaner with brisle 360°

Large transparent opening