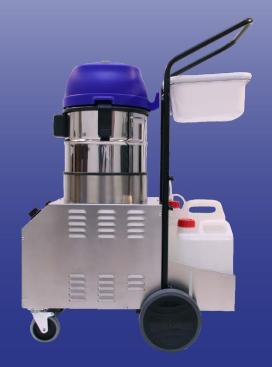

# Power, autonomy and versatility

Its power and autonomy features are modular: easy to refill removable tanks, separable vacuum cleaner and extractable handlebar.

The water tank (10 lt) is extractable, so that it can easily be carried and filled without using further jerry cans or funnels.

The detergent tank (5 lt) is also easy to fill and buying an extra tank allows you to use different types of detergents without needing to wash it at every change.

#### Saves height space

The vacuum cleaner is housed on top of a sturdy stainless steel body which once disassembled, considerably reduces the height of P-410 allowing it to be easily transported even in normal vehicles.