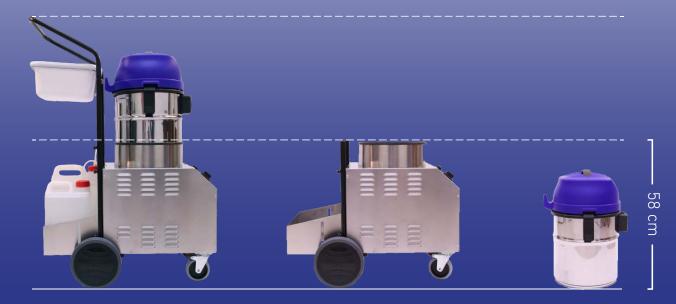

#### Saves height space

The vacuum cleaner is housed on top of a sturdy stainless steel body which once disassembled, considerably reduces the height of P-410 allowing it to be easily transported even in normal vehicles.

#### Technical data

Electric absorption : 15 A

Suction: 2400 MM

Motor power: 1200 - 1400 W
Max size: 79,5 X 46 X 109 CM
Min size: 74,5 X 46 X 58 CM
Steam pressure: 1000 kPa
Boiler power: 3500 W
Boiler volume: 3,5 L