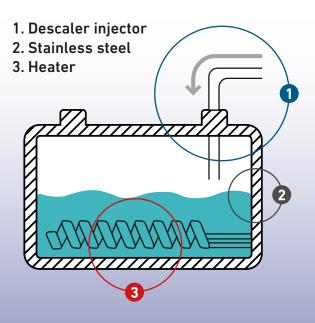

# The boiler refills automatically

P-410's 184°C steam guarantees deep hygiene thanks to its efficient boiler.

The boiler is one of the main components of the machine, inside of which steam is generated. Scaling is the boiler's greatest enemy. Maxima makes use of technologies designed to reduce the risks of obstruction and malfunctioning.

The special construction of P-410's boiler allows it to be cleaned thus guaranteeing efficient use throughout the years.

#### Automatic refill

A high-pressure pump injects water directly into the boiler thus keeping its level constant while the steam is being used. The tank can be refilled even with the machine on without wasting time.