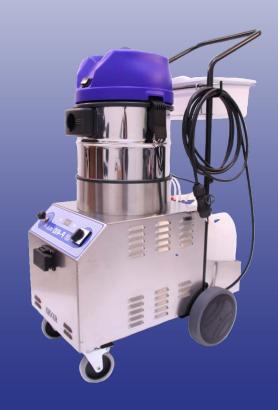

# Separable vacuum cleaner

### Professional twin turbine vacuum cleaner

P-410's two-stage 1400 W vacuum cleaner guarantees excellent drying of the surfaces treated with steam and, with the aid of an optional kit, can be used alone as a powerful vacuum cleaner/liquid vacuum. Its steel drum has a 15-litre collection capacity

P-410 always vacuums at the maximum efficiency.

VACUUM CLEANER
WITH OPTIONAL TROLLEY

P-410 always vacuums at the maximum efficiency.