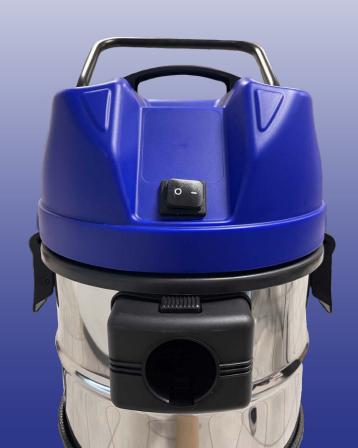

# The boiler refills automatically

P-410's 184°C steam guarantees deep hygiene thanks to its efficient boiler.

The boiler is one of the main components of the machine, inside of which steam is generated. Scaling is the boiler's greatest enemy. Maxima makes use of technologies designed to reduce the risks of obstruction and malfunctioning.

The special construction of P-410's boiler allows it to be cleaned thus guaranteeing efficient use throughout the years.

#### Automatic refill

A high-pressure pump injects water directly into the boiler thus keeping its level constant while the steam is being used. The tank can be refilled even with the machine on without wasting time.

P-410's steam at 184°C guarantees deep hygiene