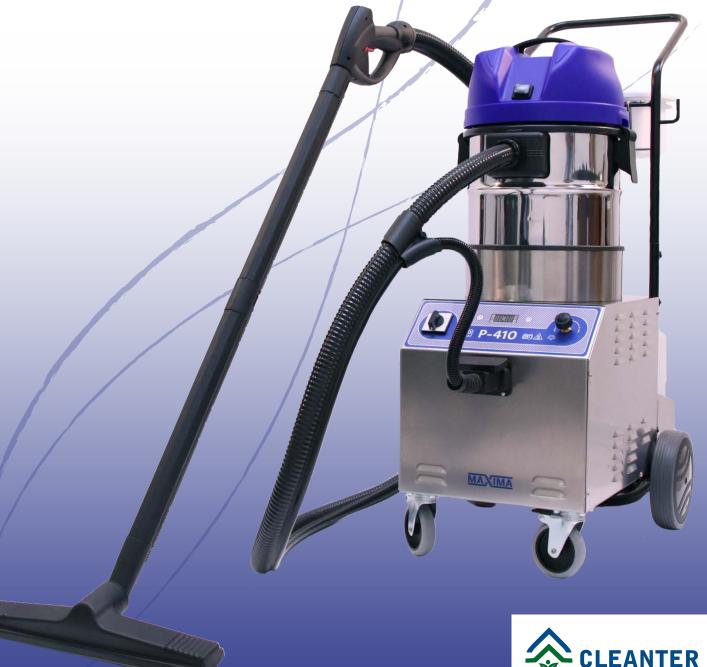

Professional vacuum steam cleaning

P-410 is a professional steam cleaning machine for deep sanitation of all surfaces by way of its 4 available functions and 10 bar pressure.

with a high pressure dry steam jet that can be used alone or together with a detergent dispenser. This allows it to remove the most stubborn dirt while minimising the use of chemicals.

Furthermore, the steam can mix with water to rinse the surfaces and eliminate every residue.

The supplied vacuum cleaner can immediately dry surfaces by collecting solids and liquids inside a spacious steel drum.

Surfaces washed, dried and sanitised in an instant.

Dry steam and twin Power Jet

# Power, autonomy and versatility

Its power and autonomy features are modular: easy to refill removable tanks, separable vacuum cleaner and extractable handlebar.

The water tank (10 lt) is extractable, so that it can easily be carried and filled without using further jerry cans or funnels.