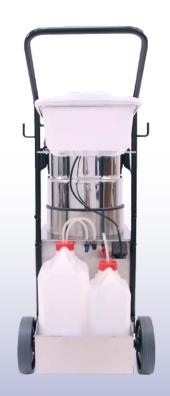

# Power, autonomy and versatility

Its power and autonomy features are modular: easy to refill removable tanks, separable vacuum cleaner and extractable handlebar.

The water tank (10 lt) is extractable, so that it can easily be carried and filled without using further jerry cans or funnels.

The detergent tank (5 lt) is also easy to fill and buying an extra tank allows you to use different types of detergents without needing to wash it at every change.

#### Saves height space

The vacuum cleaner is housed on top of a sturdy stainless steel body which once disassembled, considerably reduces the height of P-410 allowing it to be easily transported even in normal vehicles.