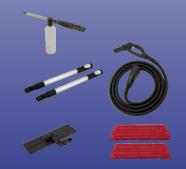

## Semente emente emente

**Transparent opening** 

Handle with hose

Wiper

Degreaser

150-mm opening

**Multifunction brush** 

Extendable hose

Metallic long steam lance

**Turbovapor** 

Kit sanitation maxi

Window cleaner with brisle 360°

Large transparent opening