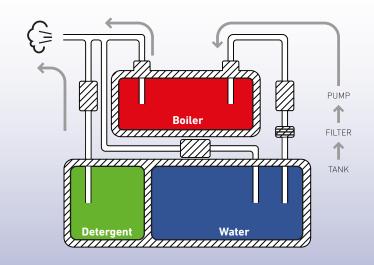

# Steam enhanced with Twin Power Jet

The dry steam of P-410 together with the Twin Power Jet function thoroughly cleans even the most hard-to-wash surfaces.

This function increases the effectiveness of the steam and the removal of dirt. A special pressure pump injects detergent together with the steam outlet. A second pump injects water together with steam.

Two Power Jets in the same machine.

#### TWIN PLUS SYSTEM

The Twin
Power Jet
speeds up
filth removal