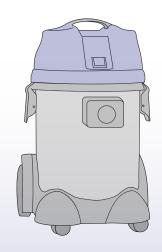

# Separable vacuum cleaner

### Professional twin turbine vacuum cleaner

P-410's two-stage 1400 W vacuum cleaner guarantees excellent drying of the surfaces treated with steam and, with the aid of an optional kit, can be used alone as a powerful vacuum cleaner/liquid vacuum. Its steel drum has a 15-litre collection capacity

P-410 always vacuums at the maximum efficiency.

VACUUM CLEANER
WITH OPTIONAL TROLLEY

P-410 always vacuums at the maximum efficiency.