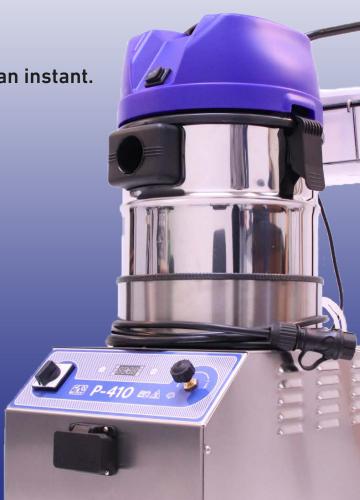

# The boiler refills automatically

P-410's 184°C steam guarantees deep hygiene thanks to its efficient boiler.

The boiler is one of the main components of the machine, inside of which steam is generated. Scaling is the boiler's greatest enemy. Maxima makes use of technologies designed to reduce the risks of obstruction and malfunctioning.

The special construction of P-410's boiler allows it to be cleaned thus guaranteeing efficient use throughout the years.

#### Automatic refill

A high-pressure pump injects water directly into the boiler thus keeping its level constant while the steam is being used. The tank can be refilled even with the machine on without wasting time.

P-410's steam at 184°C guarantees deep hygiene