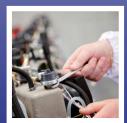

Professional vacuum steam cleaning

P-410 is a professional steam cleaning machine for deep sanitation of all surfaces by way of its 4 available functions and 10 bar pressure.

with a high pressure dry steam jet that can be used alone or together with a detergent dispenser. This allows it to remove the most stubborn dirt while minimising the use of chemicals.

Surfaces washed, dried and sanitised in an instant.

Dry steam and twin Power Jet